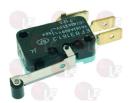

### **Microswitches**

3240568

**MICROSWITCH EF83161.3 250V 16A** 

for F series

AZKOYEN

**Springs** 

1250194

SPRING ø 5x77 mm

## **COFFEE GRINDER M02**

Positions without LF code no.: upon request

| Position | LF code no. | Description                    |
|----------|-------------|--------------------------------|
| 4        | 1260003     | COFFEE COLLECTING TRAY         |
| 17       | 1080092     | COFFEE HOPPER                  |
| 18       | 1080093     | COFFEE HOPPER LID              |
| 41       | 1251130     | GRINDING BURRS BOTTOM HOLDER   |
| 42       | 1251129     | GRINDING BURRS PAIR AZKOYEN LH |
| 52       | 1250194     | SPRING ø 5x77 mm               |
| 58       | 3186245     | O-RING 03200 EPDM              |
| 82       | 3319012     | GREEN BIPOLAR SWITCH 16A 250V  |
| 83       | 3240568     | MICROSWITCH EF83161.3 250V 16A |