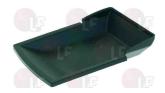

# **Trays**

1260003

**COFFEE COLLECTING TRAY** 

AZKOYEN

The data herewith contained may change without notice and LF SpA cannot be held responsible for possible errors stated or resulting by the use of this document. All rights reserved. No part of this publication may be reproduced without written permission by LF SpA.

## **COFFEE GRINDER M02**

Positions without LF code no.: upon request

| Position | LF code no. | Description                    |
|----------|-------------|--------------------------------|
| 4        | 1260003     | COFFEE COLLECTING TRAY         |
| 17       | 1080092     | COFFEE HOPPER                  |
| 18       | 1080093     | COFFEE HOPPER LID              |
| 41       | 1251130     | GRINDING BURRS BOTTOM HOLDER   |
| 42       | 1251129     | GRINDING BURRS PAIR AZKOYEN LH |
| 52       | 1250194     | SPRING ø 5x77 mm               |
| 58       | 3186245     | O-RING 03200 EPDM              |
| 82       | 3319012     | GREEN BIPOLAR SWITCH 16A 250V  |
| 83       | 3240568     | MICROSWITCH EF83161.3 250V 16A |