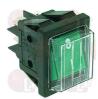

## **Switches**

3319012

**GREEN BIPOLAR SWITCH 16A 250V** 

with indicator lamp and switch cover "0 - I" symbol screenprinted max temperature 120°C mounting hole 22x30 mm

AZKOYEN

## **COFFEE GRINDER M02**

Positions without LF code no.: upon request

| Position | LF code no. | Description                    |
|----------|-------------|--------------------------------|
| 4        | 1260003     | COFFEE COLLECTING TRAY         |
| 17       | 1080092     | COFFEE HOPPER                  |
| 18       | 1080093     | COFFEE HOPPER LID              |
| 41       | 1251130     | GRINDING BURRS BOTTOM HOLDER   |
| 42       | 1251129     | GRINDING BURRS PAIR AZKOYEN LH |
| 52       | 1250194     | SPRING ø 5x77 mm               |
| 58       | 3186245     | O-RING 03200 EPDM              |
| 82       | 3319012     | GREEN BIPOLAR SWITCH 16A 250V  |
| 83       | 3240568     | MICROSWITCH EF83161.3 250V 16A |