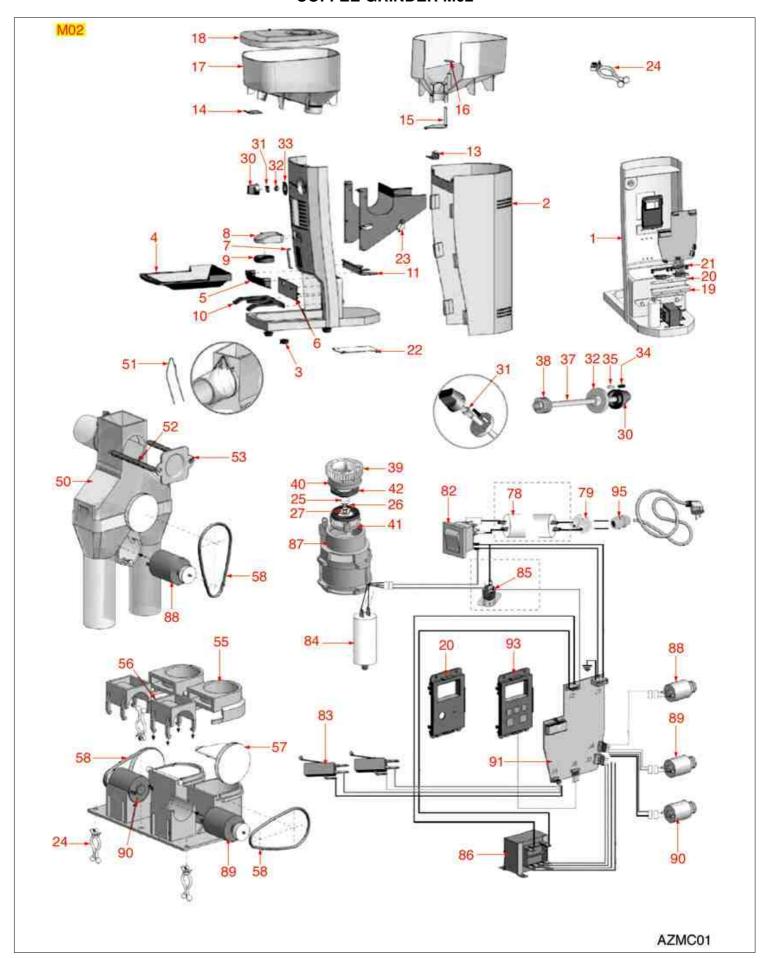

Spare parts for:

# **COFFEE GRINDERS**

Suitable for:

AZKOYEN



This catalogue is automatically generated. Therefore, the sequence of the items might not be always shown at best.

Updates will be issued in case of additions and/or amendments.

This document may not include universal spare parts





## **COFFEE GRINDER M02**



Positions without LF code no.: upon request





| Position | LF code no. | Description                    |
|----------|-------------|--------------------------------|
| 4        | 1260003     | COFFEE COLLECTING TRAY         |
| 17       | 1080092     | COFFEE HOPPER                  |
| 18       | 1080093     | COFFEE HOPPER LID              |
| 41       | 1251130     | GRINDING BURRS BOTTOM HOLDER   |
| 42       | 1251129     | GRINDING BURRS PAIR AZKOYEN LH |
| 52       | 1250194     | SPRING ø 5x77 mm               |
| 58       | 3186245     | O-RING 03200 EPDM              |
| 82       | 3319012     | GREEN BIPOLAR SWITCH 16A 250V  |
| 83       | 3240568     | MICROSWITCH EF83161.3 250V 16A |





Suitable for:

# **Clips for pumps**

1168011 STAINLESS STEEL CLAMP FOR FLANGE PUMP