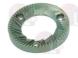

## **Grinders**

1251130 GRINDING BURRS BOTTOM HOLDER

1251129

**GRINDING BURRS PAIR AZKOYEN LH** 

external ø 64 mm - internal ø 37 mm thickness 8.6 mm - 3 mounting holes

AZKOYEN

AZKOYEN